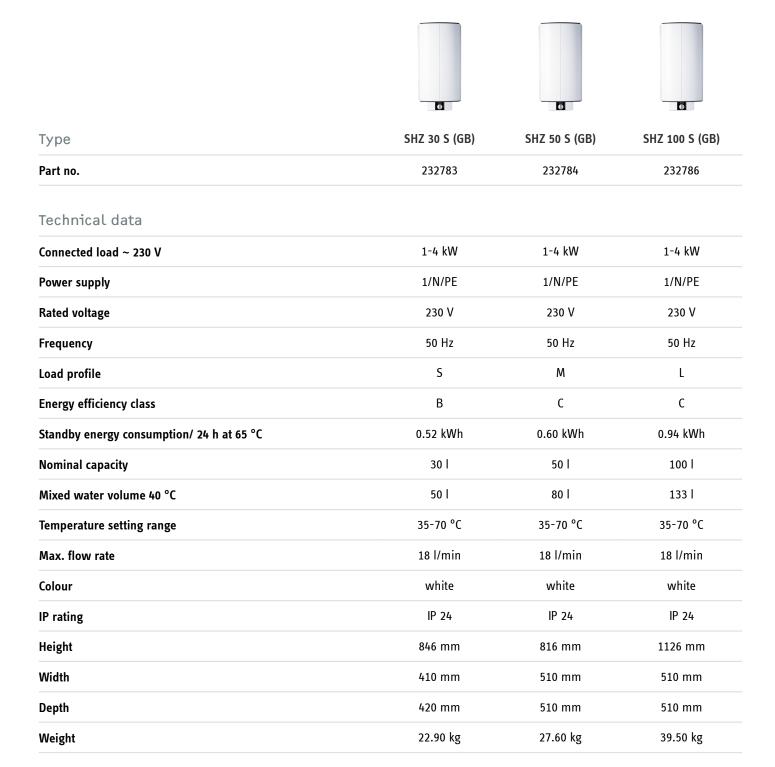

## Technical data

| Connected load ~ 230 V                    | 1-4 kW   |
|-------------------------------------------|----------|
| Power supply                              | 1/N/PE   |
| Rated voltage                             | 230 V    |
| Frequency                                 | 50 Hz    |
| Load profile                              | XL       |
| Energy efficiency class                   | С        |
| Standby energy consumption/ 24 h at 65 °C | 1.19 kWh |
| Nominal capacity                          | 150 l    |
| Mixed water volume 40 °C                  | 229      |
| Temperature setting range                 | 35-70 °C |
| Max. flow rate                            | 18 l/min |
| Colour                                    | white    |
| IP rating                                 | IP 24    |
| Height                                    | 1521 mm  |
| Width                                     | 510 mm   |
| Depth                                     | 510 mm   |
| Weight                                    | 52.00 kg |