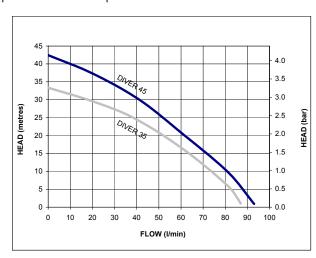

## stuart

| Pump Model  |                                   | Diver 35<br>46585                  | Diver 45<br>46586          | Diver 35<br>Boostamatic<br>46611 | Diver 45<br>Boostamatic<br>46612 |  |
|-------------|-----------------------------------|------------------------------------|----------------------------|----------------------------------|----------------------------------|--|
| General     | Guarantee                         |                                    | 1 year                     |                                  |                                  |  |
| Features    | Pump type                         | Submersible                        |                            |                                  |                                  |  |
|             | Mechanical seal                   |                                    | Nitrile / Carbon / Ceramic |                                  |                                  |  |
|             | Automatic and manual mode         | ✓                                  | ✓                          | ✓                                | ✓                                |  |
|             | Automatic float switch            | ✓                                  | ✓                          | ✓                                | ✓                                |  |
|             | Control module                    | n/a                                | n/a                        | ✓                                | ✓                                |  |
| Performance | Maximum head (closed valve)       | 34 metres                          | 42 metres                  | 34 metres                        | 42 metres                        |  |
|             | Maximum immersion depth           | 10 metres                          |                            |                                  |                                  |  |
|             | Minimum immersion depth           |                                    | 300 mm                     |                                  |                                  |  |
|             | Performance @ 20 I/min            | 29 metres                          | 35 metres                  | 29 metres                        | 35 metres                        |  |
|             | Performance @ 60 l/min            | 15 metres                          | 21 metres                  | 15 metres                        | 21 metres                        |  |
|             | Maximum flow                      | 88 l/min                           | 94 l/min                   | 88 I/min                         | 94 l/min                         |  |
|             | Min / Max water temperature       | Min 4 °C / Max 35 °C               |                            |                                  |                                  |  |
| Connections | Pump connections                  | G 1 female                         |                            |                                  |                                  |  |
|             | Control module (Boostamatic only) | n/a G 1 male                       |                            |                                  |                                  |  |
|             | Hose Connector                    | 25 mm male                         |                            |                                  |                                  |  |
| Motor       | Туре                              | Induction, auto-reset thermal trip |                            |                                  |                                  |  |
|             | Duty rating                       | Continuous                         |                            |                                  |                                  |  |
| Electrical  | Power supply / phase / frequency  | 230 V a.c. / 1 / 50 Hz             |                            |                                  |                                  |  |
|             | Current (full load)               | 3.7 Amps                           | 4.7 Amps                   | 3.7 Amps                         | 4.7 Amps                         |  |
|             | Power consumption                 | 774 Watts                          | 1012 Watts                 | 774 Watts                        | 1012 Watts                       |  |
|             | Fuse rating                       | 13 Amps                            |                            |                                  |                                  |  |
|             | Power cable (pre-wired)           | 15 metres                          |                            |                                  |                                  |  |
| Physical    | Enclosure protection              |                                    | IPX8                       |                                  |                                  |  |
|             | Width                             |                                    | 164 mm                     |                                  |                                  |  |
|             | Height (excluding hoses)          | 350 mm                             | 387 mm                     | 350 mm                           | 387 mm                           |  |
|             | Weight (including fittings)       | 8.7 Kg                             | 9.2 Kg                     | 8.7 Kg                           | 9.2 Kg                           |  |