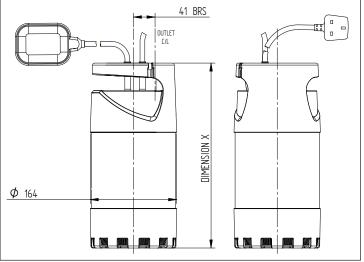

## stuart

| Pump Model  |                                   | Diver 35<br>46585                  | Diver 45<br>46586          | Diver 35<br>Boostamatic<br>46611 | Diver 45<br>Boostamatic<br>46612 |  |
|-------------|-----------------------------------|------------------------------------|----------------------------|----------------------------------|----------------------------------|--|
| General     | Guarantee                         |                                    | 1 year                     |                                  |                                  |  |
| Features    | Pump type                         | Submersible                        |                            |                                  |                                  |  |
|             | Mechanical seal                   |                                    | Nitrile / Carbon / Ceramic |                                  |                                  |  |
|             | Automatic and manual mode         | ✓                                  | ✓                          | ✓                                | ✓                                |  |
|             | Automatic float switch            | ✓                                  | ✓                          | ✓                                | ✓                                |  |
|             | Control module                    | n/a                                | n/a                        | ✓                                | ✓                                |  |
| Performance | Maximum head (closed valve)       | 34 metres                          | 42 metres                  | 34 metres                        | 42 metres                        |  |
|             | Maximum immersion depth           | 10 metres                          |                            |                                  |                                  |  |
|             | Minimum immersion depth           |                                    | 300 mm                     |                                  |                                  |  |
|             | Performance @ 20 I/min            | 29 metres                          | 35 metres                  | 29 metres                        | 35 metres                        |  |
|             | Performance @ 60 l/min            | 15 metres                          | 21 metres                  | 15 metres                        | 21 metres                        |  |
|             | Maximum flow                      | 88 l/min                           | 94 l/min                   | 88 I/min                         | 94 l/min                         |  |
|             | Min / Max water temperature       | Min 4 °C / Max 35 °C               |                            |                                  |                                  |  |
| Connections | Pump connections                  | G 1 female                         |                            |                                  |                                  |  |
|             | Control module (Boostamatic only) | n/a G 1 male                       |                            |                                  |                                  |  |
|             | Hose Connector                    | 25 mm male                         |                            |                                  |                                  |  |
| Motor       | Туре                              | Induction, auto-reset thermal trip |                            |                                  |                                  |  |
|             | Duty rating                       | Continuous                         |                            |                                  |                                  |  |
| Electrical  | Power supply / phase / frequency  | 230 V a.c. / 1 / 50 Hz             |                            |                                  |                                  |  |
|             | Current (full load)               | 3.7 Amps                           | 4.7 Amps                   | 3.7 Amps                         | 4.7 Amps                         |  |
|             | Power consumption                 | 774 Watts                          | 1012 Watts                 | 774 Watts                        | 1012 Watts                       |  |
|             | Fuse rating                       | 13 Amps                            |                            |                                  |                                  |  |
|             | Power cable (pre-wired)           | 15 metres                          |                            |                                  |                                  |  |
| Physical    | Enclosure protection              |                                    | IPX8                       |                                  |                                  |  |
|             | Width                             |                                    | 164 mm                     |                                  |                                  |  |
|             | Height (excluding hoses)          | 350 mm                             | 387 mm                     | 350 mm                           | 387 mm                           |  |
|             | Weight (including fittings)       | 8.7 Kg                             | 9.2 Kg                     | 8.7 Kg                           | 9.2 Kg                           |  |

| Pump Description                | Dim. 'X' |  |
|---------------------------------|----------|--|
| Diver 35 / Diver 35 Boostamatic | 350 mm   |  |
| Diver 45 / Diver 45 Boostamatic | 387 mm   |  |

Diver 35 Boostamatic Control Module Diver 35 Boostamatic Control Module