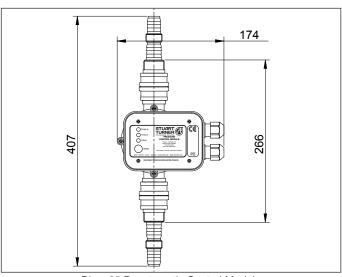

| Pump Description                | Dim. 'X' |  |
|---------------------------------|----------|--|
| Diver 35 / Diver 35 Boostamatic | 350 mm   |  |
| Diver 45 / Diver 45 Boostamatic | 387 mm   |  |

Diver 35 Boostamatic Control Module Diver 35 Boostamatic Control Module