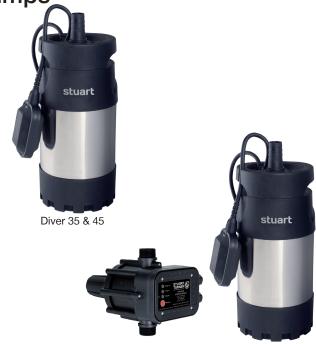

## stuart

Diver 35 & Diver 45 Submersible Pumps

The Diver 35 & Diver 45 submersible pumps offer a solution to lifting clean fresh water for high head (pressure) requirements.

Incorporating a floating switch to protect against running dry, these products feature stainless steel motor shells and are compact and easy to install.

Boostamatic options are also supplied with an automatic control module.

Diver 35 & 45 Boostamatic