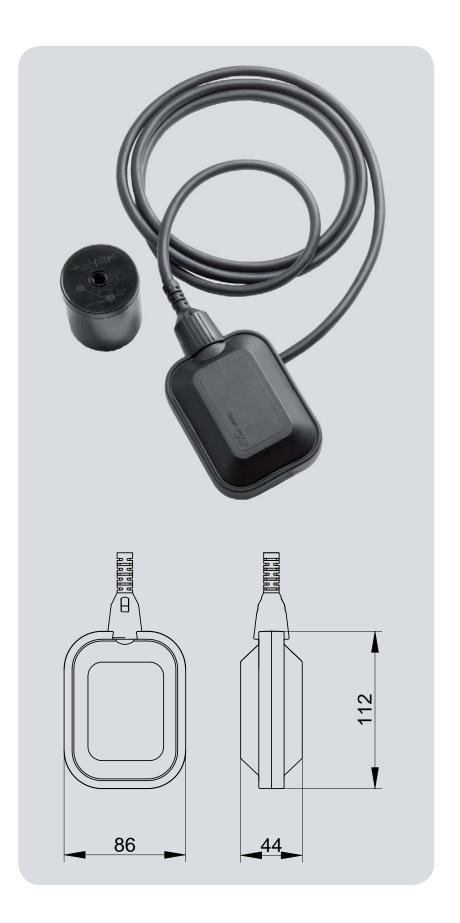

# Floating Switches

Stuart Floating Switches are designed for simple, reliable control of a pump dependent on the water level in a tank or sump.

Two versions of Floating Switches are available:-

### Fill or Empty

This version can be used to control a pump for either:-

- Tank filling (a high level cutout).
- Tank emptying (a low level cutout).
- Available in 3 or 5 metre cable lengths.

### Fill Only

- Tank filling only (a high level cutout).
- Available in 3 or 5 metre cable lengths.

Settings to alter changes in water level are easily achieved by adjusting the weight fitted on the float cord at the time of assembly.