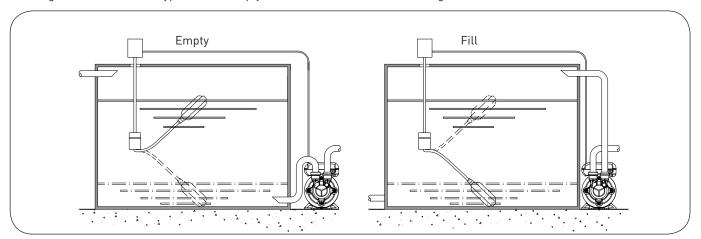

## **Operating Conditions**

The diagram below shows a typical fill or empty installation for the Stuart Floating Switches.