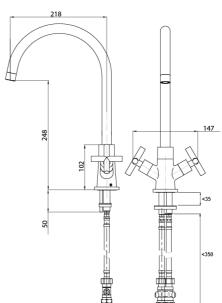

Bristan, Birch Coppice Business Park, Dordon, Tamworth, B78 ISG Telephone: 0844 701 6274 Facsimile: 0844 701 6275 Web Site: <u>www.bristan.com</u> Email: <u>enquire@bristan.com</u>

The information contained on this page was correct at date of issue. Fitting dimensions are provided as a guide only. Some variation may occur due to manufacturing tolerances. Bristan pursues a policy of continuing improvement in design and performance of its products and so reserves the right to change specifications without prior notice.