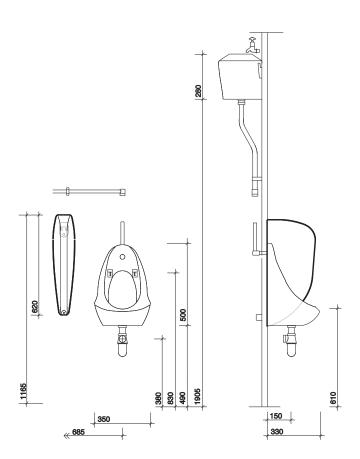

## camden

shallow open bowl design with water guide channels exposed or concealed cistern and flushpipes

Exposed

| <b>to specify/order:</b><br>Please use the eight character reference<br>below. | ence shown           |
|--------------------------------------------------------------------------------|----------------------|
| <b>urinal</b><br>350 x 500 x 330mm<br>Wall hangers                             | VC7003WH<br>SR5307XX |
| flushpipes                                                                     |                      |
| Exposed (univ) flushpipes and sprea<br>1 person                                | ders:<br>SS6051SS    |
| 2 person                                                                       | SS6052SS             |
| 3 person                                                                       | SS6053SS             |
| 4 person                                                                       | SS6054SS             |
| 5 person                                                                       | SS6055SS             |
| Concealed (univ) flushpipes and spr                                            |                      |
| 1 person<br>2 person                                                           | SS6251SS<br>SS6252SS |
| 3 person                                                                       | SS6253SS             |
| 4 person                                                                       | SS6254SS             |
| 5 person                                                                       | SS6255SS             |
| auto cistern & fittings                                                        |                      |
| No cover,                                                                      | CV0711W/U            |
| 4.5L (single bowl) - VC<br>9L (2/3 bowls) - VC                                 | CX8711WH<br>CX8712WH |
| 14L (4/5 bowls) - VC                                                           | CX8713WH             |
| 4.5L (single bowl) - Plastic                                                   | CX9121XX             |
| 9L (2/3 bowls) - Plastic                                                       | CX9121XX             |
| 14L (4/5 bowls) - Plastic                                                      | CX9123XX             |
| division                                                                       |                      |
| Division                                                                       | VC8051WH             |
| Wall hangers                                                                   | SR5706XX             |
| outlet grating                                                                 |                      |
| Outlet grating, 1 <sup>1</sup> / <sub>2</sub> "                                | WF9370XX             |
| <b>trap</b><br>Bottle P trap, 1½" - Chrome                                     | WF8461CP             |
| applications                                                                   | WF0401CF             |
| Commercial, Education, Hotels and                                              | Leisure,             |
| Other.                                                                         |                      |
| approvals                                                                      |                      |
| P.S.A. method of building.                                                     |                      |
| <b>material</b><br>Vitreous china.                                             |                      |
| colour                                                                         |                      |
| White WH.                                                                      |                      |
| fixings                                                                        |                      |
| Bowl secured to wall with hangers                                              |                      |

Bowl secured to wall with hangers. Cisterns supported on hangers.

All measurements shown are in millimetres. Drawing sizes are not to scale.