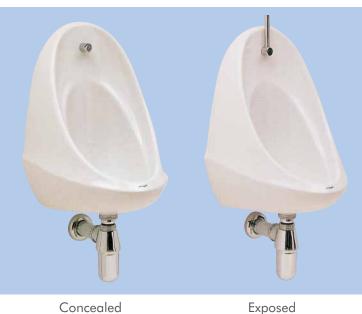

## camden

shallow open bowl design with water guide channels exposed or concealed cistern and flushpipes

Exposed

| <b>to specify/order:</b><br>Please use the eight character reference<br>below. | ence shown           |
|--------------------------------------------------------------------------------|----------------------|
| <b>urinal</b><br>350 x 500 x 330mm<br>Wall hangers                             | VC7003WH<br>SR5307XX |
| flushpipes                                                                     |                      |
| Exposed (univ) flushpipes and sprea<br>1 person                                | ders:<br>SS6051SS    |
| 2 person                                                                       | SS6052SS             |
| 3 person                                                                       | SS6053SS             |
| 4 person                                                                       | SS6054SS             |
| 5 person                                                                       | SS6055SS             |
| Concealed (univ) flushpipes and spr                                            |                      |
| 1 person<br>2 person                                                           | SS6251SS<br>SS6252SS |
| 3 person                                                                       | SS6253SS             |
| 4 person                                                                       | SS6254SS             |
| 5 person                                                                       | SS6255SS             |
| auto cistern & fittings                                                        |                      |
| No cover,                                                                      | CV0711W/U            |
| 4.5L (single bowl) - VC<br>9L (2/3 bowls) - VC                                 | CX8711WH<br>CX8712WH |
| 14L (4/5 bowls) - VC                                                           | CX8713WH             |
| 4.5L (single bowl) - Plastic                                                   | CX9121XX             |
| 9L (2/3 bowls) - Plastic                                                       | CX9121XX             |
| 14L (4/5 bowls) - Plastic                                                      | CX9123XX             |
| division                                                                       |                      |
| Division                                                                       | VC8051WH             |
| Wall hangers                                                                   | SR5706XX             |
| outlet grating                                                                 |                      |
| Outlet grating, 1 <sup>1</sup> / <sub>2</sub> "                                | WF9370XX             |
| <b>trap</b><br>Bottle P trap, 1½" - Chrome                                     | WF8461CP             |
| applications                                                                   | WF0401CF             |
| Commercial, Education, Hotels and                                              | Leisure,             |
| Other.                                                                         |                      |
| approvals                                                                      |                      |
| P.S.A. method of building.                                                     |                      |
| <b>material</b><br>Vitreous china.                                             |                      |
| colour                                                                         |                      |
| White WH.                                                                      |                      |
| fixings                                                                        |                      |
| Bowl secured to wall with hangers                                              |                      |