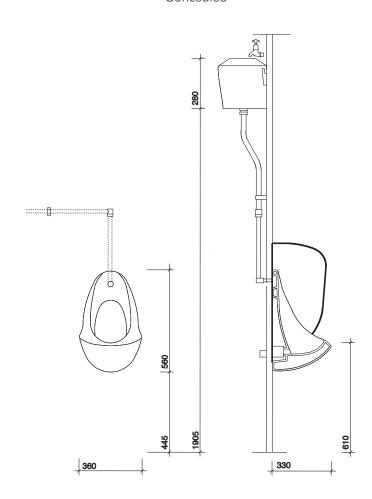

# spectrum

fully concealed cistern, flushpipes and waste pipes designed for panel faced ducts

Concealed

All measurements shown are in millimetres. Drawing sizes

#### urinal

360 x 560 x 330mm VC7004WH

## fixings

Bowl fitted on concealed hangers onto panels up to 20mm thick.

Cistern supported on hangers.