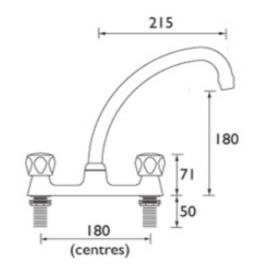

# CLUB CLUB BUDGET DECK SINK MIXER

## **Product** Specification

Product Code: VAC BDSM C MT

Finishes: Chrome

Product Type: Contemporary

**Construction:** Tap bodies are of all brass construction

Valve Type: ½" Standard valve

**Supply:** Suitable for all plumbing systems,