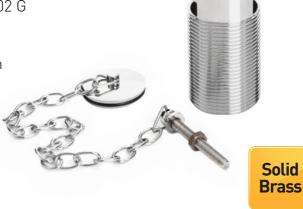

### Contemporary Slotted Basin Waste with Plug

#### **Product** Specification

**Product Code:** W BASIN02 C, W BASIN02 G

Finish: Chrome - Gold Plated

Product Type: Contemporary

Construction: Solid Brass Construction

Inlet Connection: G1 1/4"

#### **Additional** Information

• Slotted waste – suitable for basins with a built in overflow

• Complete with fittings, chain & plug

• W BASIN02 is Chrome plated to BS EN 248

Technical Advice: For further information please call 0844 7016273 or email