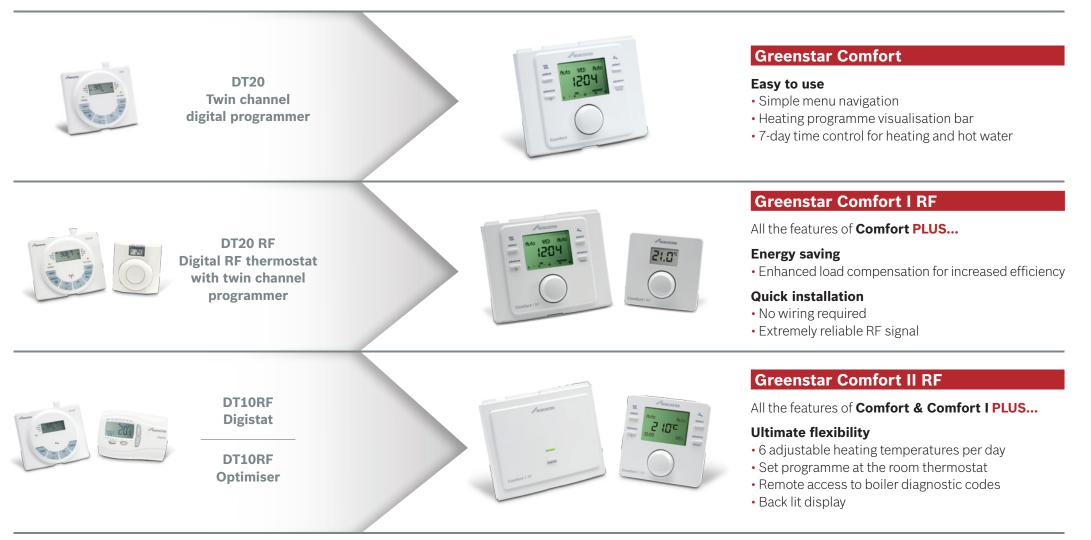

n of wireless controls is **easy to install** and **simple to use**, with a **wider choice** of programming options than ever before.

The **intuitive menu navigation** allows for a straightforward handover with the homeowner.

The Comfort range also uses the latest control technologies to provide a host of advanced features, including **reliable wireless communication** and energy-saving **load compensation**.<sup>†</sup>

\*Any Comfort control purchased with a Greenstar boiler will automatically acquire the same guarantee period as the boiler. T&Cs apply. †Wireless communication and load compensation only applies to Comfort I RF and Comfort II RF.

# The **ALL-NEW** Greenstar Comfort intelligent heating controls

### **Previous Worcester DT series**

## **NEW** Greenstar Comfort series





### **NEW** accessory

Greenstar Comfort Wall Plate Kit

For remote fitting of the Comfort control and wiring back to boiler.



Worcester, Bosch Group, Cotswold Way, Warndon, Worcester, WR4 9SW

#### **Useful numbers**

Sales Tel: 0330 123 9669 sales.mailbox@uk.bosch.com

Technical Helpline (Pre & Post Sales) Tel: 0330 123 3366 technical-advice@uk.bosch.com

Training Tel: 0330 123 0166 training@uk.bosch.com

**Literature** Email: brochure-request@uk.bosch.com or download instantly from our website or telephone 0330 123 9119

#### worcester-bosch.co.uk

Calls to 03 numbers cost no more than a national rate call to an 01 or 02 number and must count towards any inclusive minutes in the same way as 01 and 02 calls. These rules apply to calls from any type of line, including mobile, BT, ot