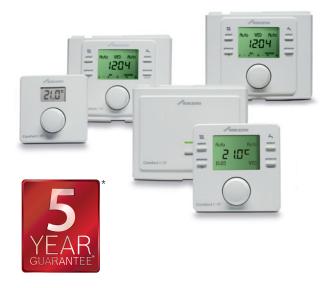

# The **ALL-NEW** Greenstar Comfort intelligent heating controls

## Controls to meet all your customer's needs

With the feedback from installers and homeowners, this latest generation of wireless controls is **easy to install** and **simple to use**, with a **wider choice** of programming options than ever before.