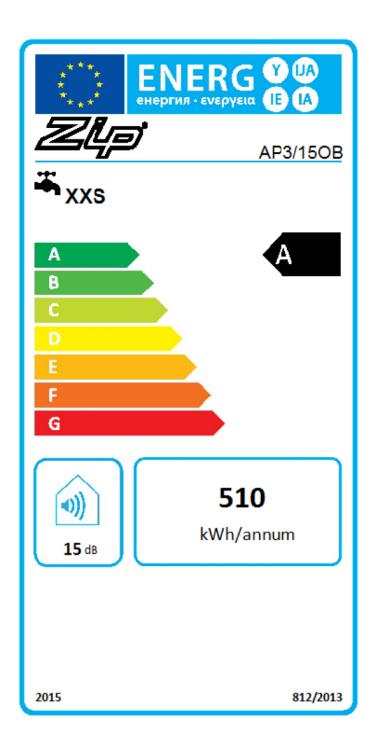

| MODEL     | ENERGY EFFICIENCY | *DIMENSIONS           | NOMINAL POWER  | RE-HEAT TIME | CAPACITY |
|-----------|-------------------|-----------------------|----------------|--------------|----------|
|           | CLASS (ERP)       | W X D X H             | RATING KW      | (HH:MM)      | (LITRES) |
| AP3/15/OB | А                 | 350mm x 310mm x 480mm | 2 kW @ 230V AC | 00:29        | 14.9     |

## Specification type

| Product code            | AP3/15/OB                               |
|-------------------------|-----------------------------------------|
| Product name            | Aquapoint 3 Unvented 15 Litre Overbasin |
| Energy Efficiency Class | A                                       |
| WRAS Approval           | Yes                                     |